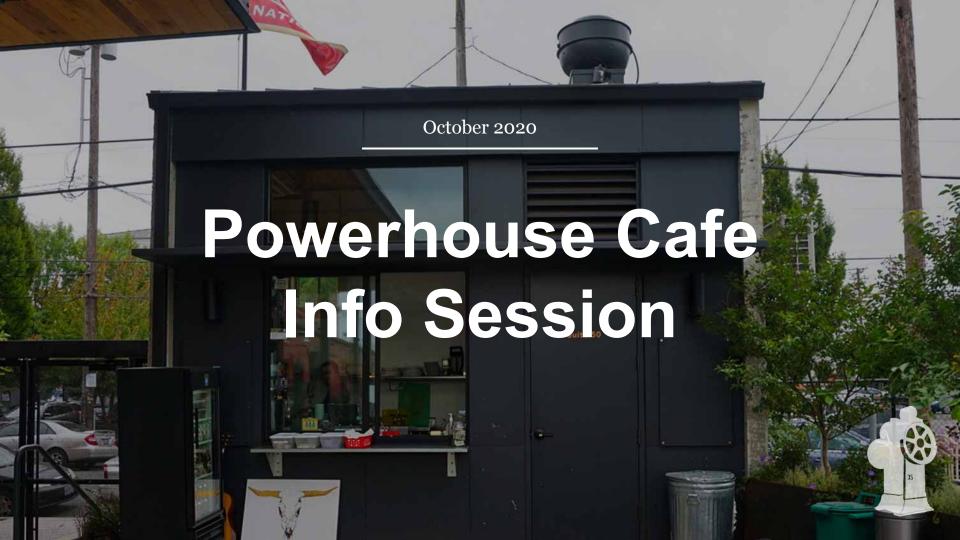

# The Specs

- 150 Sq Ft
- Small outdoor eating area
- Food safe certified kitchen, includes: Type 1 Hood,
   Gas Range, Dishwasher, Prep Sink, Hand Sink, Prep Table, Shelving